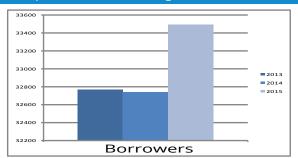

# Graph Chart Of Cradit Program i

# At a glance Five Years' BKF

| SI.<br>no | Particulars       | 2010-2011   | 2011-2012   | 2012-2013   | 2013-2014   | 2014-2015   |
|-----------|-------------------|-------------|-------------|-------------|-------------|-------------|
| 01.       | District Coverage | 4           | 4           | 4           | 4           | 5           |
| 02.       | Upzilla Coverage  | 15          | 19          | 19          | 19          | 27          |
| 03.       | Village Coverage  | 968         | 973         | 973         | 973         | 979         |
| 04.       | Staff             | 213         | 203         | 205         | 213         | 216         |
| 05.       | Branches          | 29          | 29          | 29          | 29          | 30          |
| 06.       | Members           | 36,714      | 39,878      | 39,888      | 38,787      | 40,307      |
| 07.       | Borrowers         | 33,671      | 34,776      | 32,769      | 32,746      | 33,498      |
| 08.       | Liability to PKSF | 195,500,000 | 171,000,000 | 161,300,000 | 171,740,000 | 185,786,667 |
| 09.       | Loan Outstanding  | 275,840,294 | 325,140,434 | 353,941,309 | 395,701,692 | 458,359,627 |
| 10.       | Savings           | 75,475,765  | 91,794,113  | 104,890,745 | 119,201,445 | 140,127,772 |
| 11.       | Surplus           | 8,826,065   | 13,067,827  | 13,358,195  | 15,102,878  | 15,678,405  |
| 12.       | Income            | 76,322,767  | 92,987,581  | 92,475,970  | 97,215,343  | 110,032,353 |
| 13.       | Expenditure       | 67,514,053  | 79,921,268  | 79,117,774  | 8,212,468   | 94,353,948  |