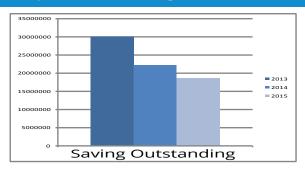

# Graph Chart Of Micro Finance Program

# Graph Chart Of Cradit Program i

# At a glance Five Years' BKF

| SI.<br>no | Particulars       | 2010-2011   | 2011-2012   | 2012-2013   | 2013-2014   | 2014-2015   |
|-----------|-------------------|-------------|-------------|-------------|-------------|-------------|
| 01.       | District Coverage | 4           | 4           | 4           | 4           | 5           |
| 02.       | Upzilla Coverage  | 15          | 19          | 19          | 19          | 27          |
| 03.       | Village Coverage  | 968         | 973         | 973         | 973         | 979         |
| 04.       | Staff             | 213         | 203         | 205         | 213         | 216         |
| 05.       | Branches          | 29          | 29          | 29          | 29          | 30          |
| 06.       | Members           | 36,714      | 39,878      | 39,888      | 38,787      | 40,307      |
| 07.       | Borrowers         | 33,671      | 34,776      | 32,769      | 32,746      | 33,498      |
| 08.       | Liability to PKSF | 195,500,000 | 171,000,000 | 161,300,000 | 171,740,000 | 185,786,667 |
| 09.       | Loan Outstanding  | 275,840,294 | 325,140,434 | 353,941,309 | 395,701,692 | 458,359,627 |
| 10.       | Savings           | 75,475,765  | 91,794,113  | 104,890,745 | 119,201,445 | 140,127,772 |
| 11.       | Surplus           | 8,826,065   | 13,067,827  | 13,358,195  | 15,102,878  | 15,678,405  |
| 12.       | Income            | 76,322,767  | 92,987,581  | 92,475,970  | 97,215,343  | 110,032,353 |
| 13.       | Expenditure       | 67,514,053  | 79,921,268  | 79,117,774  | 8,212,468   | 94,353,948  |