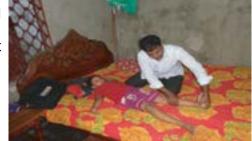

from Khulna. They were wrapped up with superstition treatment and received Homeopathy treatment. The neighbors' wishes to the Almighty and fellow mates, play mates goes to Tamim's house to meet with Tamim and they gossip with Tamim. One day BKF's CHDRP could hear about Tamim and went to Tamim's house and provided physiotherapy besides advices to go to a Neurologist but Tamim's parents continue the Homeopathy treatment. From the beginning there were a lot of spacity on Tamim's body and salivation. He could not sleep body turning. He could not communicate with others cannot eat anything. CHDRP identify Tamim's problems and maintaining accordingly therapy. CHDRP goes to Tamim's house regularly and made learn his family members how to provide therapy. Now he has a lot of sapsticity in talking he has a little bit problems, the elbow of left hand he cannot close. He cannot hold any thing with his fingers. He cannot close his legs at the time of walking. His muscle is weak. He cannot adduction his legs. He plays with others. He can talk. He can chew the cut foods. Now he can go to school. The neighbors of Tamim talk with him and mates, boys, girls play with Tamim. Now the parents and other family members are optimist that gradually he should be more improved.