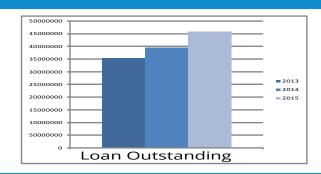

# Graph Chart Of Micro Finance Program

# Graph Chart Of Cradit Program i

# At a glance Five Years' BKF

| SI.<br>no | Particulars       | 2010-2011   | 2011-2012   | 2012-2013   | 2013-2014   | 2014-2015   |
|-----------|-------------------|-------------|-------------|-------------|-------------|-------------|
| 01.       | District Coverage | 4           | 4           | 4           | 4           | 5           |
| 02.       | Upzilla Coverage  | 15          | 19          | 19          | 19          | 27          |
| 03.       | Village Coverage  | 968         | 973         | 973         | 973         | 979         |
| 04.       | Staff             | 213         | 203         | 205         | 213         | 216         |
| 05.       | Branches          | 29          | 29          | 29          | 29          | 30          |
| 06.       | Members           | 36,714      | 39,878      | 39,888      | 38,787      | 40,307      |
| 07.       | Borrowers         | 33,671      | 34,776      | 32,769      | 32,746      | 33,498      |
| 08.       | Liability to PKSF | 195,500,000 | 171,000,000 | 161,300,000 | 171,740,000 | 185,786,667 |
| 09.       | Loan Outstanding  | 275,840,294 | 325,140,434 | 353,941,309 | 395,701,692 | 458,359,627 |
| 10.       | Savings           | 75,475,765  | 91,794,113  | 104,890,745 | 119,201,445 | 140,127,772 |
| 11.       | Surplus           | 8,826,065   | 13,067,827  | 13,358,195  | 15,102,878  | 15,678,405  |
| 12.       | Income            | 76,322,767  | 92,987,581  | 92,475,970  | 97,215,343  | 110,032,353 |
| 13.       | Expenditure       | 67,514,053  | 79,921,268  | 79,117,774  | 8,212,468   | 94,353,948  |