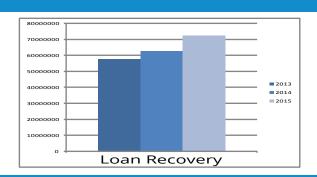

# Graph Chart Of Micro Finance Program

# At a glance Five Years' BKF

| SI.<br>no | Particulars       | 2010-2011   | 2011-2012   | 2012-2013   | 2013-2014   | 2014-2015   |
|-----------|-------------------|-------------|-------------|-------------|-------------|-------------|
| 01.       | District Coverage | 4           | 4           | 4           | 4           | 5           |
| 02.       | Upzilla Coverage  | 15          | 19          | 19          | 19          | 27          |
| 03.       | Village Coverage  | 968         | 973         | 973         | 973         | 979         |
| 04.       | Staff             | 213         | 203         | 205         | 213         | 216         |
| 05.       | Branches          | 29          | 29          | 29          | 29          | 30          |
| 06.       | Members           | 36,714      | 39,878      | 39,888      | 38,787      | 40,307      |
| 07.       | Borrowers         | 33,671      | 34,776      | 32,769      | 32,746      | 33,498      |
| 08.       | Liability to PKSF | 195,500,000 | 171,000,000 | 161,300,000 | 171,740,000 | 185,786,667 |
| 09.       | Loan Outstanding  | 275,840,294 | 325,140,434 | 353,941,309 | 395,701,692 | 458,359,627 |
| 10.       | Savings           | 75,475,765  | 91,794,113  | 104,890,745 | 119,201,445 | 140,127,772 |
| 11.       | Surplus           | 8,826,065   | 13,067,827  | 13,358,195  | 15,102,878  | 15,678,405  |
| 12.       | Income            | 76,322,767  | 92,987,581  | 92,475,970  | 97,215,343  | 110,032,353 |
| 13.       | Expenditure       | 67,514,053  | 79,921,268  | 79,117,774  | 8,212,468   | 94,353,948  |