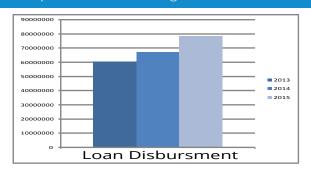

# Graph Chart Of Cradit Program iii

# At a glance Five Years' BKF

| SI.<br>no | Particulars       | 2010-2011   | 2011-2012   | 2012-2013   | 2013-2014   | 2014-2015   |
|-----------|-------------------|-------------|-------------|-------------|-------------|-------------|
| 01.       | District Coverage | 4           | 4           | 4           | 4           | 5           |
| 02.       | Upzilla Coverage  | 15          | 19          | 19          | 19          | 27          |
| 03.       | Village Coverage  | 968         | 973         | 973         | 973         | 979         |
| 04.       | Staff             | 213         | 203         | 205         | 213         | 216         |
| 05.       | Branches          | 29          | 29          | 29          | 29          | 30          |
| 06.       | Members           | 36,714      | 39,878      | 39,888      | 38,787      | 40,307      |
| 07.       | Borrowers         | 33,671      | 34,776      | 32,769      | 32,746      | 33,498      |
| 08.       | Liability to PKSF | 195,500,000 | 171,000,000 | 161,300,000 | 171,740,000 | 185,786,667 |
| 09.       | Loan Outstanding  | 275,840,294 | 325,140,434 | 353,941,309 | 395,701,692 | 458,359,627 |
| 10.       | Savings           | 75,475,765  | 91,794,113  | 104,890,745 | 119,201,445 | 140,127,772 |
| 11.       | Surplus           | 8,826,065   | 13,067,827  | 13,358,195  | 15,102,878  | 15,678,405  |
| 12.       | Income            | 76,322,767  | 92,987,581  | 92,475,970  | 97,215,343  | 110,032,353 |
| 13.       | Expenditure       | 67,514,053  | 79,921,268  | 79,117,774  | 8,212,468   | 94,353,948  |