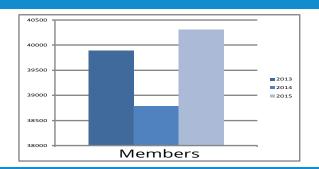

# Graph Chart Of Cradit Program ii

# At a glance Five Years' BKF

| SI.<br>no | Particulars       | 2010-2011   | 2011-2012   | 2012-2013   | 2013-2014   | 2014-2015   |
|-----------|-------------------|-------------|-------------|-------------|-------------|-------------|
| 01.       | District Coverage | 4           | 4           | 4           | 4           | 5           |
| 02.       | Upzilla Coverage  | 15          | 19          | 19          | 19          | 27          |
| 03.       | Village Coverage  | 968         | 973         | 973         | 973         | 979         |
| 04.       | Staff             | 213         | 203         | 205         | 213         | 216         |
| 05.       | Branches          | 29          | 29          | 29          | 29          | 30          |
| 06.       | Members           | 36,714      | 39,878      | 39,888      | 38,787      | 40,307      |
| 07.       | Borrowers         | 33,671      | 34,776      | 32,769      | 32,746      | 33,498      |
| 08.       | Liability to PKSF | 195,500,000 | 171,000,000 | 161,300,000 | 171,740,000 | 185,786,667 |
| 09.       | Loan Outstanding  | 275,840,294 | 325,140,434 | 353,941,309 | 395,701,692 | 458,359,627 |
| 10.       | Savings           | 75,475,765  | 91,794,113  | 104,890,745 | 119,201,445 | 140,127,772 |
| 11.       | Surplus           | 8,826,065   | 13,067,827  | 13,358,195  | 15,102,878  | 15,678,405  |
| 12.       | Income            | 76,322,767  | 92,987,581  | 92,475,970  | 97,215,343  | 110,032,353 |
| 13.       | Expenditure       | 67,514,053  | 79,921,268  | 79,117,774  | 8,212,468   | 94,353,948  |